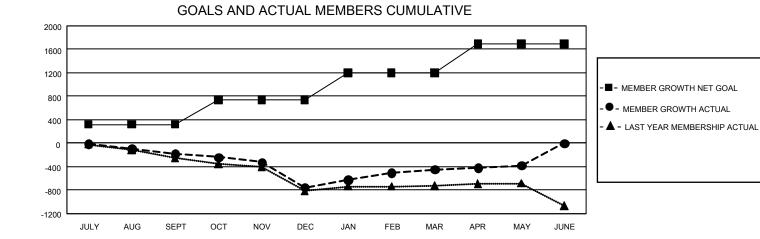

## GMT Constitutional Area 4, Group H

REPORT DOES NOT INCLUDE CLUBS IN UNDISTRICTED AREAS.

| Clubs                 |               |           |               | Members               |                           |                         |                                                    |
|-----------------------|---------------|-----------|---------------|-----------------------|---------------------------|-------------------------|----------------------------------------------------|
| RESULTS FOR 2023-2024 |               |           |               | RESULTS FOR 2023-2024 |                           |                         |                                                    |
| QUARTER               | NEW CLUB GOAL | NEW CLUBS | DROPPED CLUBS | QUARTER               | IEMBER GROWTH NET<br>GOAL | MEMBER GROWTH<br>ACTUAL | DROPPED MEMBERS<br>ACTUAL (including<br>transfers) |
| JULY/AUG/SEPT         | 12            | 0         | 11            | JULY/AUG/SEP          | т 319                     | 476                     | 567                                                |
| OCT/NOV/DEC           | 6             | 5         | 7             | OCT/NOV/DEC           | 421                       | 684                     | 1,134                                              |
| JAN/FEB/MAR           | 36            | 10        | 6             | JAN/FEB/MAR           | 460                       | 1,022                   | 604                                                |
| APR/MAY/JUNE          | 60            | 5         | 2             | APR/MAY/JUNE          | 495                       | 555                     | 441                                                |