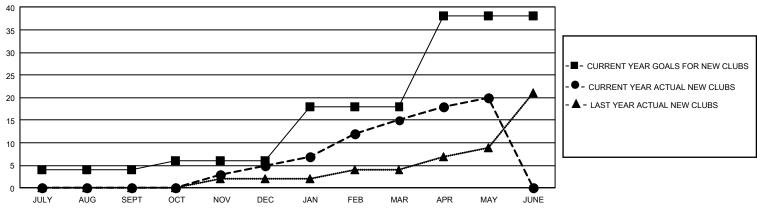

## GMT Constitutional Area 4, Group H

REPORT DOES NOT INCLUDE CLUBS IN UNDISTRICTED AREAS.

| Clubs                 |               |           |               | Members               |                           |                         |                                                    |
|-----------------------|---------------|-----------|---------------|-----------------------|---------------------------|-------------------------|----------------------------------------------------|
| RESULTS FOR 2023-2024 |               |           |               | RESULTS FOR 2023-2024 |                           |                         |                                                    |
| QUARTER               | NEW CLUB GOAL | NEW CLUBS | DROPPED CLUBS | QUARTER               | IEMBER GROWTH NET<br>GOAL | MEMBER GROWTH<br>ACTUAL | DROPPED MEMBERS<br>ACTUAL (including<br>transfers) |
| JULY/AUG/SEPT         | 12            | 0         | 11            | JULY/AUG/SEP          | т 319                     | 476                     | 567                                                |
| OCT/NOV/DEC           | 6             | 5         | 7             | OCT/NOV/DEC           | 421                       | 684                     | 1,134                                              |
| JAN/FEB/MAR           | 36            | 10        | 6             | JAN/FEB/MAR           | 460                       | 1,022                   | 604                                                |
| APR/MAY/JUNE          | 60            | 5         | 2             | APR/MAY/JUNE          | 495                       | 555                     | 441                                                |